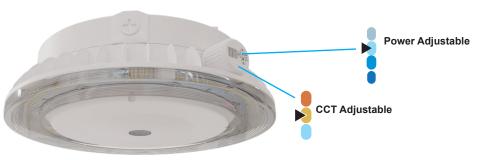

#### DESCRIPTION

Quick to install, the RENO LED Slim Canopy is the ideal retrofit solution for 70-250W HID garage and canopy luminaires. DLC listed and ETL for wet locations with a rating of IP65. Integrated with our newest selectable CCT and wattage for your convenience. Aesthetically pleasing construction, low-profile design with die-cast aluminum housing and shatter-resistant polycarbonate prismatic lens.

#### FEATURES

- DLC Listed
- Aluminum Alloy & PC Material
- High and stable lumen output
- Dual Wide Voltage 120-347V
- Elegant and Efficient design
- Easy Installation & Maintenance
- 70,000 hours lifespan or 10-year Limited Warranty
- Selectable CCT 3000K/4000K/5000K
- Selectable Wattage
- White Housing