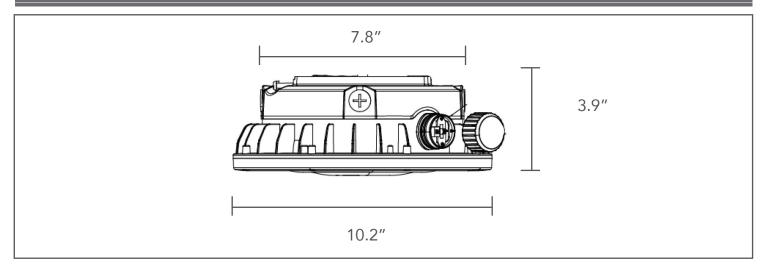

|
| R71002                                                            | RENO-SENSOR-MW-H          | Dimming Microwave Sensor            |            |                |                    |               |             |
| R73002                                                            | RENO-REMOTE-H             | Controller                          |            |                |                    |               |             |
| 🧕 905-604-4666   🖂 info@renolighting.com   🌐 www.renolighting.com |                           |                                     |            |                |                    |               |             |



| Date:         | Туре:        |  |  |  |
|---------------|--------------|--|--|--|
| Project Name: | Part Number: |  |  |  |

# DIMENSION